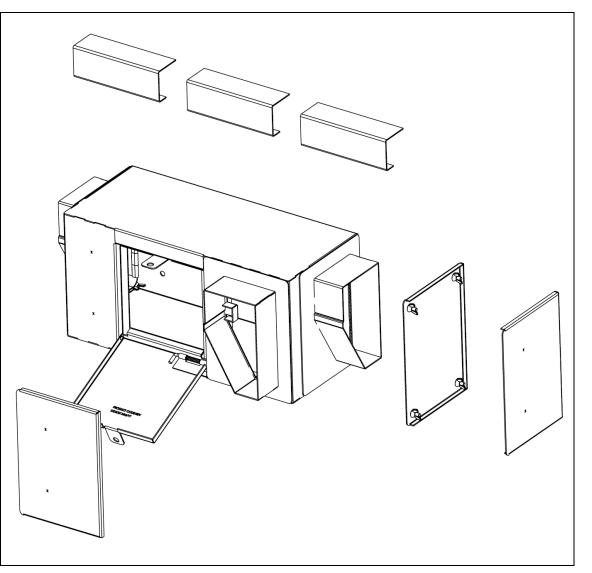

## Description

The Secure Large Carrier<sup>™</sup> (SLC) PB3 is an extremely versatile Pull Box that allows Secure Large Carrier<sup>™</sup> Raceway to exit the front of the enclosure (to the right side of the door), as well as from the left and right sides of the enclosure, through an SLC Interface Sleeve (included). Like the SLC PB0 and PB2, the PB3 comes with replacement blank flanges allowing Secure Large Carrier to transition to Holocom's two other secure cable carriers: SDS Raceway and Secure Mini Dukt<sup>™</sup> (SMD) Tube. The PB3 also allows SDS Raceway and SMD Tube to exit the enclosure through the front on the left side of the door opening as well as through the top and bottom. Three (3) SLC TopCap starter pieces for installing the SLC Lock Kit are included. The drop-down door has a tamperresistant design with internal spring hinge and proprietary back flange, and closes securely with a Sargeant & Greenleaf® padlock.

## **Specifications**

- Height 8" x Width 16" x Depth 7"
- 16-gauge electro-galvanized steel
- Three (3) integrated Interface Sleeves (SLC) left of the front door opening and on the right and left sides
- Includes three (3) Blank Flanges
- Includes three (3) TopCap Starter pieces
- Single drop-down door with internal spring hinge and padlock hasp for Sargeant & Greenleaf padlock
- Total weight: 18 lbs